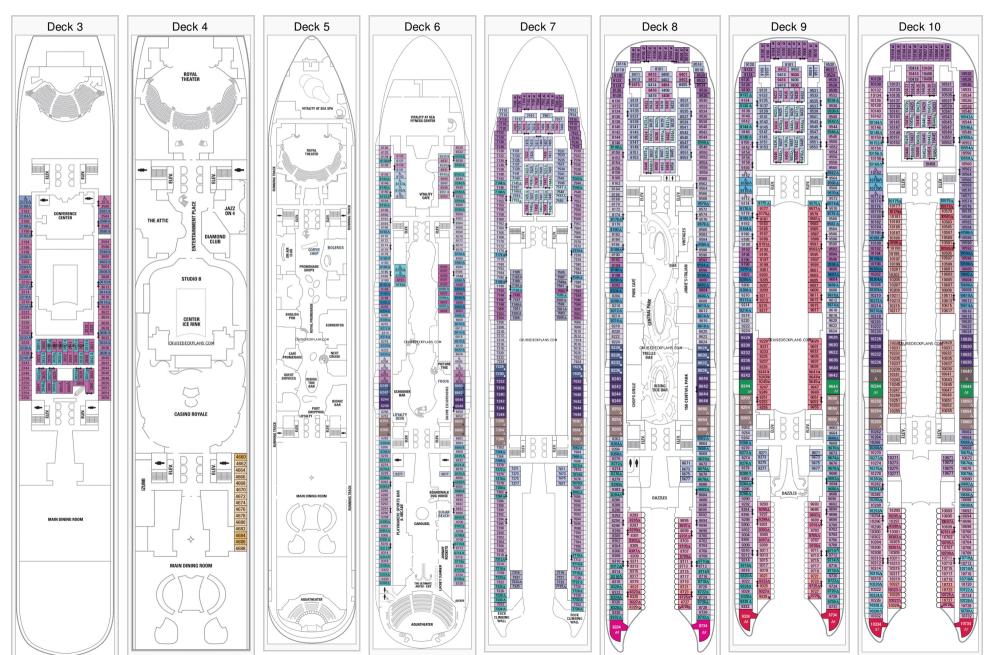

## Symphony of the Seas Deck Plans

Stateroom symbols: Four-Bedroom Family Suite: VS Royal Loft Suite: RL Star Loft Suite: TL Aqua Theater Suite - 2 Bedroom: A1 A2 Aqua Theater Suite - 1 Bedroom: A3 A4 Crown Loft Suite: L1 L2 Owners Suite: OS Grand Suite - 2 Bedroom: GT Grand Suite - 1 Bedroom: GS Junior Suite: J3 J4 Family Balcony: 1A Boardwalk and Park Balcony: 11 J 21 2J 4I Spacious Balcony: 1C 1D 2C 2D 4D 5D 6D 7D 8D Ultra Spacious Oceanview: 1K Boardwalk and Park View: 1S Oceanview: 1N 2N 2O 6N Family Interior: 1R Promenade View Interior: 1T Interior: 1V 2V 2W 3V 4U 4V 6V Symbols: Connecting staterooms Four pullman beds & Handicapped facilities Obstructed View \* One pullman bed \$Sofa and pullman bed ASofa bed †Two pullman beds