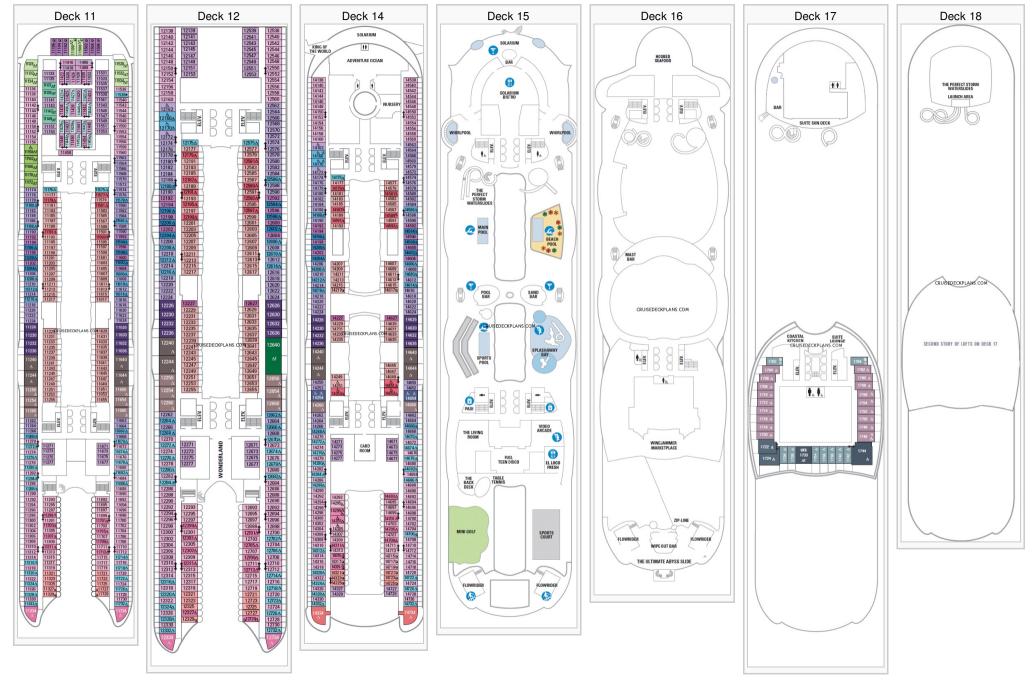

## Symphony of the Seas Deck Plans

Stateroom symbols: Four-Bedroom Family Suite: VS Royal Loft Suite: RL Star Loft Suite: TL Aqua Theater Suite - 2 Bedroom: A1 A2 Aqua Theater Suite - 1 Bedroom: A3 A4 Crown Loft Suite: L1 L2 Owners Suite: OS Grand Suite - 2 Bedroom: GT Grand Suite - 1 Bedroom: GS Junior Suite: J3 J4 Family Balcony: 1A Boardwalk and Park Balcony: 11 J 21 2J 4I Spacious Balcony: 1C 1D 2C 2D 4D 5D 6D 7D 8D Ultra Spacious Oceanview: 1K Boardwalk and Park View: 1S Oceanview: 1N 2N 2O 6N Family Interior: 1R Promenade View Interior: 1T Interior: 1V 2V 2W 3V 4U 4V 6V Symbols: Connecting staterooms Four pullman beds & Handicapped facilities Obstructed View \* One pullman bed \$Sofa and pullman bed ASofa bed †Two pullman beds





## Symphony of the Seas Deck Plans Page Two